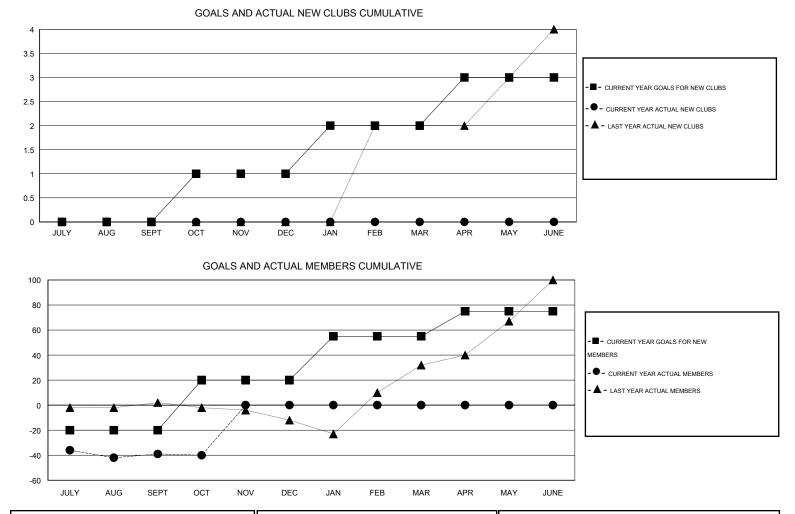

## GMT: Elena Appiani

| LOCATION | GREECE |
|----------|--------|
| LUCATION |        |

| GMT: Elena Ap         | piani            |           | LOCATIO          | ON GREECE             |               |                    |                                     |                    | GMT CA 4         |
|-----------------------|------------------|-----------|------------------|-----------------------|---------------|--------------------|-------------------------------------|--------------------|------------------|
| Clubs                 |                  |           |                  | Members               |               |                    |                                     |                    |                  |
| RESULTS FOR 2014-2015 |                  |           |                  | RESULTS FOR 2014-2015 |               |                    |                                     |                    |                  |
| QUARTER               | NEW CLUB<br>GOAL | NEW CLUBS | DROPPED<br>CLUBS | NET<br>GAIN/LOSS      | QUARTER       | NEW MEMBER<br>GOAL | CHARTER AND<br>NEW MEMBERS<br>ADDED | DROPPED<br>MEMBERS | NET<br>GAIN/LOSS |
| JULY/AUG/SEPT         | 0                | 0         | 0                | 0                     | JULY/AUG/SEPT | -20                | 14                                  | 53                 | -39              |
| OCT/NOV/DEC           | 1                | 0         | 0                | 0                     | OCT/NOV/DEC   | 40                 | 8                                   | 9                  | -1               |
| JAN/FEB/MAR           | 1                | 0         | 0                | 0                     | JAN/FEB/MAR   | 35                 | 0                                   | 0                  | 0                |
| APR/MAY/JUNE          | 1                | 0         | 0                | 0                     | APR/MAY/JUNE  | 20                 | 0                                   | 0                  | 0                |